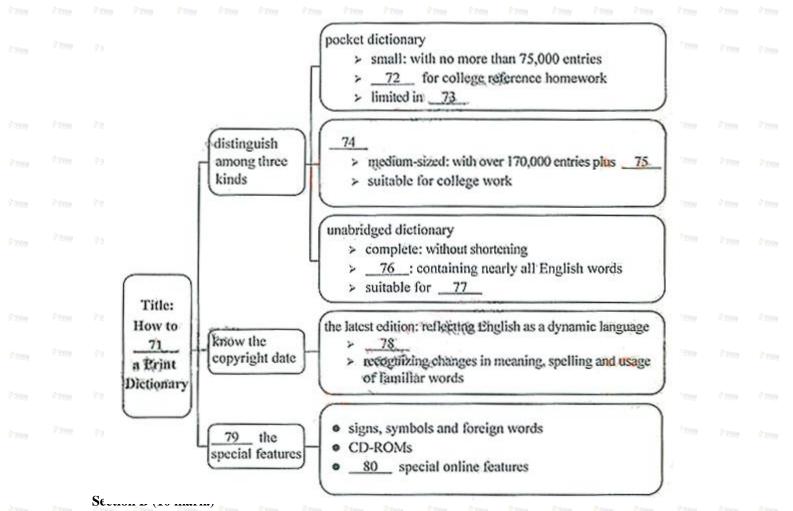

An unabridged dictionary is a complete dictionary. Abridged dictionaries, such as pocket and desk dictionaries, are shortened. Because unabridged dictionaries contain nearly all English words, they are large and heavy. They are often used by schools and libraries.

If the copyright date of your current dictionary shows that it was published five or more years ago, consider investing in a more recent edition. English is a dynamic language that admits new words and



recognizes changes in meaning, spelling, and usage of familiar words. This is reflected in an up-to-date dictionary.

In selecting a dictionary, check the features it offers besides vocabulary definitions. Many editions contain signs, symbols and foreign words. Some also contain CD-ROMs and access to special online features.



Directions: Read the following passage. Answer the questions according to the information given in the passage.

### Walk Out of the Comfort Zone and Try New Things

For most high school students, free periods are useless. From what I have seen, few do homework, instead many are on their phones and talking, making it impossible for those who actually want to do work to complete any. As a senior next year, I think extra periods should be used to take optional subjects.

Our school offers many classes. Now is the time to experiment in different fields of study. We will never know if we are interested or talented in a subject if we don't try it.

In my 8th grade, I was told that I had to take an art class as a graduation requirement; so in the 9th grade I took Studio and Art. One of the pro